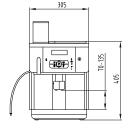

#### Technical data

Dimensions (W/H/D): 305/400/443 mm

Weight: Approx. 16 kg

Nominal power: 2.0 - 2.2 kW

Power supply: 1/N/PE ~50/60 Hz;

220 – 240 V

Height-adjustable outlet: 67 – 141 mm

Water tank: 2.2 l Bean hopper (standard): 250 g

### **Dimensions**

Schaerer Coffee Joy

Schaerer Coffee Joy with bean hopper extension