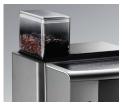

#### **Equipment**

- User-guided liquid crystal display in 10 languages
- Barista button for individually setting the coffee strength
- Integrated milk foamer for creamy milk foam
- Height-adjustable double outlet
- Inlet for ground coffee (e.g. caffeine-free)
- Grinder with precision grinding discs
- Modern brewing technology
- Integrated water tank
- Cup counter
- Passively heated cup storage

#### **Options**

- Bean hopper extension (total capacity 650 g)
- External cooling unit for milk