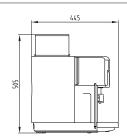

#### **Options**

- Bean hopper extension (total capacity 650 g)
- External cooling unit for milk

### **Dimensions**

Schaerer Coffee Joy

Schaerer Coffee Joy with bean hopper extension