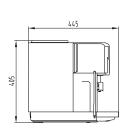

#### Technical data

Dimensions (W/H/D): 305/400/443 mm

Weight: Approx. 16 kg

Nominal power: 2.0 - 2.2 kW

Power supply: 1/N/PE ~50/60 Hz;

220 – 240 V

Height-adjustable outlet: 67 – 141 mm

Water tank: 2.2 l Bean hopper (standard): 250 g

### **Dimensions**

Schaerer Coffee Joy

Schaerer Coffee Joy with bean hopper extension