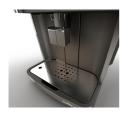

# Superior class in a compact design

Superb quality at the press of a button, an elegant compact design and simple operation: Schaerer Coffee Joy is a delight for smaller applications that call for 30 to 50 cups a day.

#### The small professional

With a width of only 30.5 cm, Schaerer Coffee Joy is the smallest in our range of fully automatic coffee machines. It is ideal for applications such as bars, offices and meeting rooms. When it comes to coffee quality, beverage selection and operating comfort, it matches the capabilities of our larger high-performance coffee machines. Like these, it contains the latest Schaerer coffee machine technology and a fully automatic milk system.