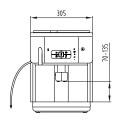

#### Technical data

Dimensions (W/H/D): 305/400/443 mm

Weight: Approx. 16 kg

Nominal power: 2.0 - 2.2 kW

Power supply: 1/N/PE ~50/60 Hz;

220 – 240 V

Height-adjustable outlet: 67 – 141 mm

Water tank: 2.2 l Bean hopper (standard): 250 g

### **Dimensions**

Schaerer Coffee Joy

Schaerer Coffee Joy with bean hopper extension