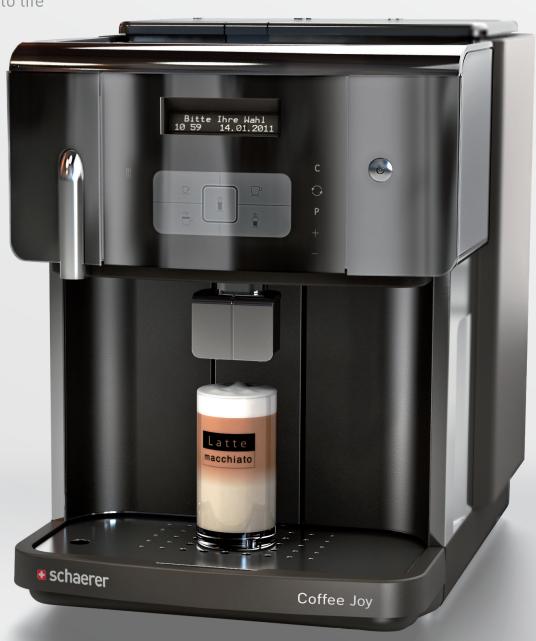

# Superior class in a compact design

Superb quality at the press of a button, an elegant compact design and simple operation: Schaerer Coffee Joy is a delight for smaller applications that call for 30 to 50 cups a day.

#### The small professional

With a width of only 30.5 cm, Schaerer Coffee Joy is the smallest in our range of fully automatic coffee machines. It is ideal for applications such as bars, offices and meeting rooms. When it comes to coffee quality, beverage selection and operating comfort, it matches the capabilities of our larger high-performance coffee machines. Like these, it contains the latest Schaerer coffee machine technology and a fully automatic milk system.

#### Six different beverages just a touch away

Whether your preference is espresso, café crème, cappuccino or latte macchiato: just a small tap on the touch panel and Schaerer Coffee Joy guarantees you great coffee enjoyment. In addition, hot milk, milk foam or hot water can be dispensed by a simple touch. Thanks to the "double function" buttons and the double outlet, Schaerer Coffee Joy can simultaneously prepare two beverages. The "barista" button gives you the freedom individually to set the coffee strength.

#### Impeccably hygienic

With the Schaerer Coffee Joy you can always count on Schaerer's hygiene standards. They fulfil all international regulations pertaining to milk processing and milk system cleaning. Nothing will detract from your enjoyment of the perfect cup of coffee.

#### The advantages

- · Superb coffee quality
- Six beverages at a touch
- · Simple operation
- Easy and rapid cleaning
- Elegant, compact design
- Hourly/daily output of 30 50 cups (depending on beverage)

#### **Equipment**

- User-guided liquid crystal display in 10 languages
- Barista button for individually setting the coffee strength
- Integrated milk foamer for creamy milk foam
- Height-adjustable double outlet
- Inlet for ground coffee (e.g. caffeine-free)
- Grinder with precision grinding discs
- Modern brewing technology
- Integrated water tank
- Cup counter
- Passively heated cup storage